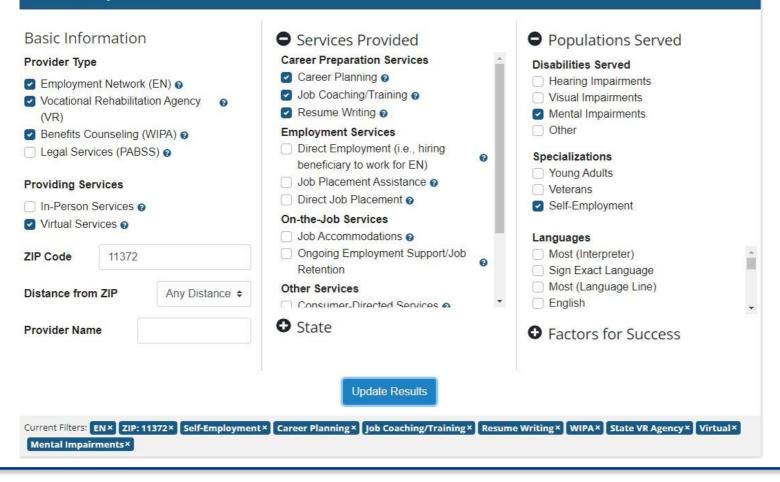

# **Ben's Search for Virtual Services**

Ben wants to meet **virtually** with a service provider that can help him see if **self-employment** is a good fit.

He visited the Find Help Tool and made the following selections:

- Services provided virtually
- Provides career preparation services
- Supports beneficiaries that are looking for self-employment opportunities

# **Ben's Search for Virtual Services – Part 2**

#### **Search Options**