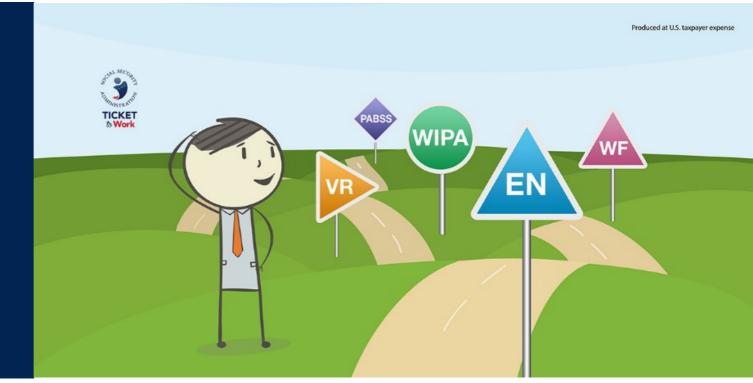

#### Who Can Help You Achieve Your Work Goals?

Through the Ticket Program, you'll have access to a variety of **service providers**, including:

- Employment Networks (EN)
- Workforce ENs
- State Vocational Rehabilitation (VR) agencies
- Work Incentives Planning and Assistance (WIPA) projects
- Protection and Advocacy for Beneficiaries of Social Security (PABSS) organizations

#### Employment Networks (EN) (Slide 1 of 2)

An EN is a private or public organization that has an agreement with Social Security to provide **free employment support services** to people who are eligible for the Ticket Program.

#### State Vocational Rehabilitation (VR) Agency

A State VR agency provides a wide variety of services to help people with disabilities return to work, enter new lines of work, or enter the workforce for the first time. A State VR agency can offer benefits counseling and may also be able to help you with:

## Work Incentives Planning and Assistance (WIPA) Projects

WIPA projects are staffed by Community Work Incentives Coordinators (CWIC) who:

- Provide **free benefits counseling** to eligible Social Security disability beneficiaries about how work and earnings will affect your SSDI, SSI, Medicare or Medicaid, and other public benefits
- Help you understand Social Security Work Incentives and how they apply to you
- Explain the potential **benefits of employment** and **dispel myths** about working
- Help you decide if the services and supports from the Ticket Program are **right for you**

#### Protection and Advocacy for Beneficiaries of Social Security (PABSS) (Slide 1 of 2)

- PABSS organizations provide free legal assistance to people who receive Social Security disability benefits and who have disability-related employment issues
- PABSS services may include:
  - Legal support
  - Advocacy