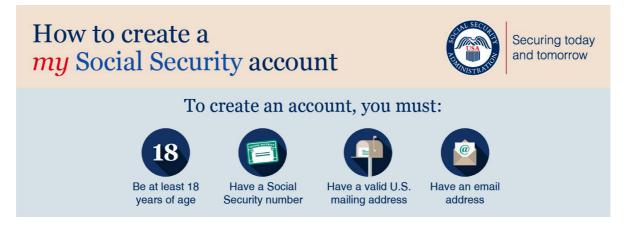

#### Sign Up for a my Social Security Account Today

- Your personal my Social Security account through <u>Social Security</u> gives you secure access to information based on your earnings history and interactive tools tailored to you.
- With a *my* Social Security account, you can access your earnings history and benefits information, request a replacement Social Security card, get a proof of income letter, estimate and apply for benefits, and more.