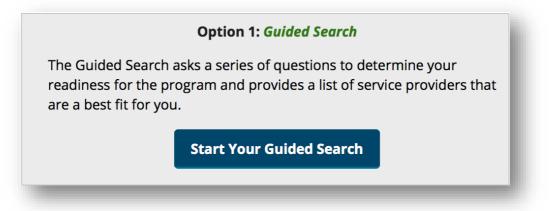

### **Guided Search:**

• Asks a series of questions to help you determine your readiness for the program and provides a list of service providers that may be a fit for you.