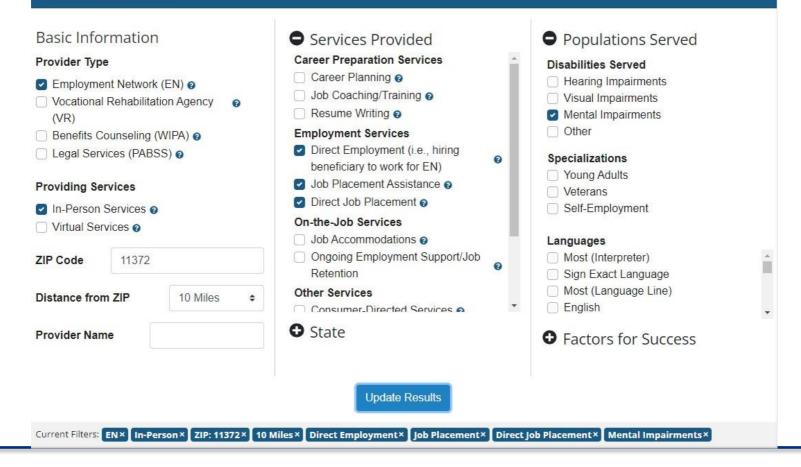

# **Ben's Search for In-Person Services**

Ben wants to meet with a **local** service provider that can help him get started on his path to employment.

He visits the Find Help Tool and chooses the following:

- In-person, near his home
- Offers help preparing for a job hunt
- Understands his needs as someone who has a mental impairment.