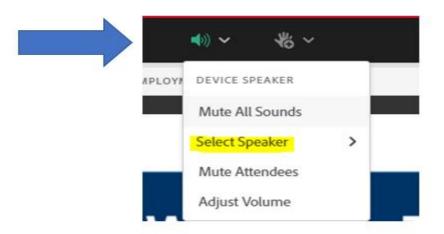

#### Accessing Today's Webinar (Slide 1 of 3)

You can manage your audio using the audio option at the top of your screen (it will look like a speaker). In the dropdown menu choose **Select Speaker** to select the applicable audio option.

#### Accessing Today's Webinar (Slide 2 of 3)

All attendees will be muted.

- Select an option to How do you want to join the meeting's audio?
  - The Device Speaker will enable the sound to be broadcast through your computer. Make sure your speakers are turned on or your headphones are plugged in.